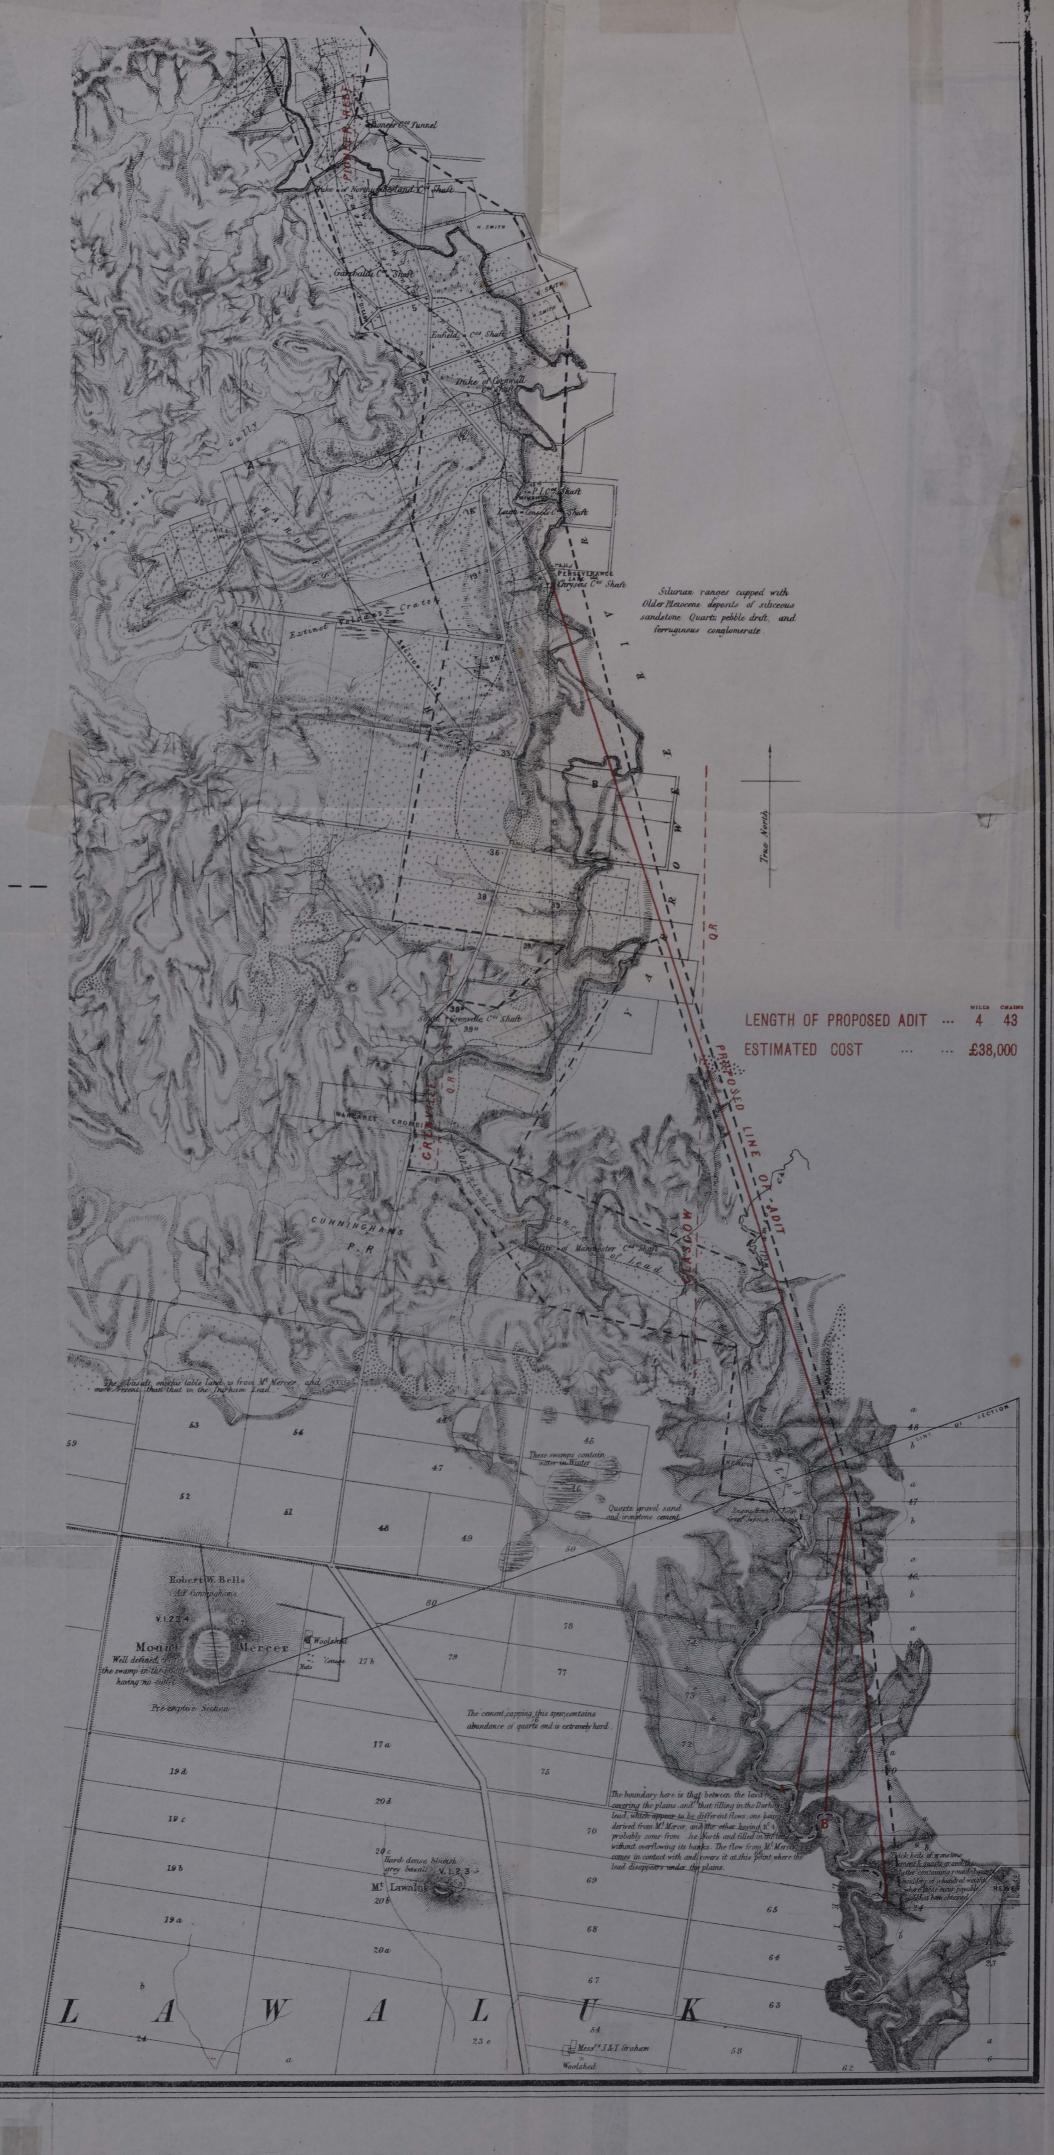

## GOLD FIELD.

Showing Mining Areas to be Drained by a proposed Adit along the

Valley of the Yarrowee River.

SCALE . TWO INCHES TO ONE MILE

## REFERENCE.

Boundaries of Mining Areas to be Drained by proposed Adit, shown thus-

|                              | (Sold                                                                                      |           |   |       | Acres. |
|------------------------------|--------------------------------------------------------------------------------------------|-----------|---|-------|--------|
| Alienated                    | Held under 42nd section of Amending Land Act 1865, and under 19th, 42nd, and 49th sections |           |   |       | 8,808  |
|                              | of Land Act 1869                                                                           |           |   |       | 3,450  |
| Land held under Mining Lease |                                                                                            |           |   | 179   |        |
| Land held as Mining Claims   |                                                                                            |           |   | 2,921 |        |
| Land Unalienated             |                                                                                            |           |   |       | 6,977  |
|                              |                                                                                            |           |   |       |        |
|                              |                                                                                            | Total Are | a |       | 22,335 |

ESTIMATE OF THE VALUE OF GOLD TAKEN FROM MINES WITHIN THE BLACK DOTTED LINES ON PLAN.

Compiled from Statistics obtained by Messrs. Wall and Harvey.

- 1. From Mines in the City of Ballarat ... ... 8,102,00
- From Mines in the Borough of Sebastopol, including the Winter's Freehold 5,950,000
   Other Mines south to northern boundary of Leviathan Company ... 2,637,000
- 4. From Leviathan Company south to the Perseverance Company, including 2,390,000 Buninyong

Total ... £19,079,000

Steam Litho, Govt Printing Office Melbourne.