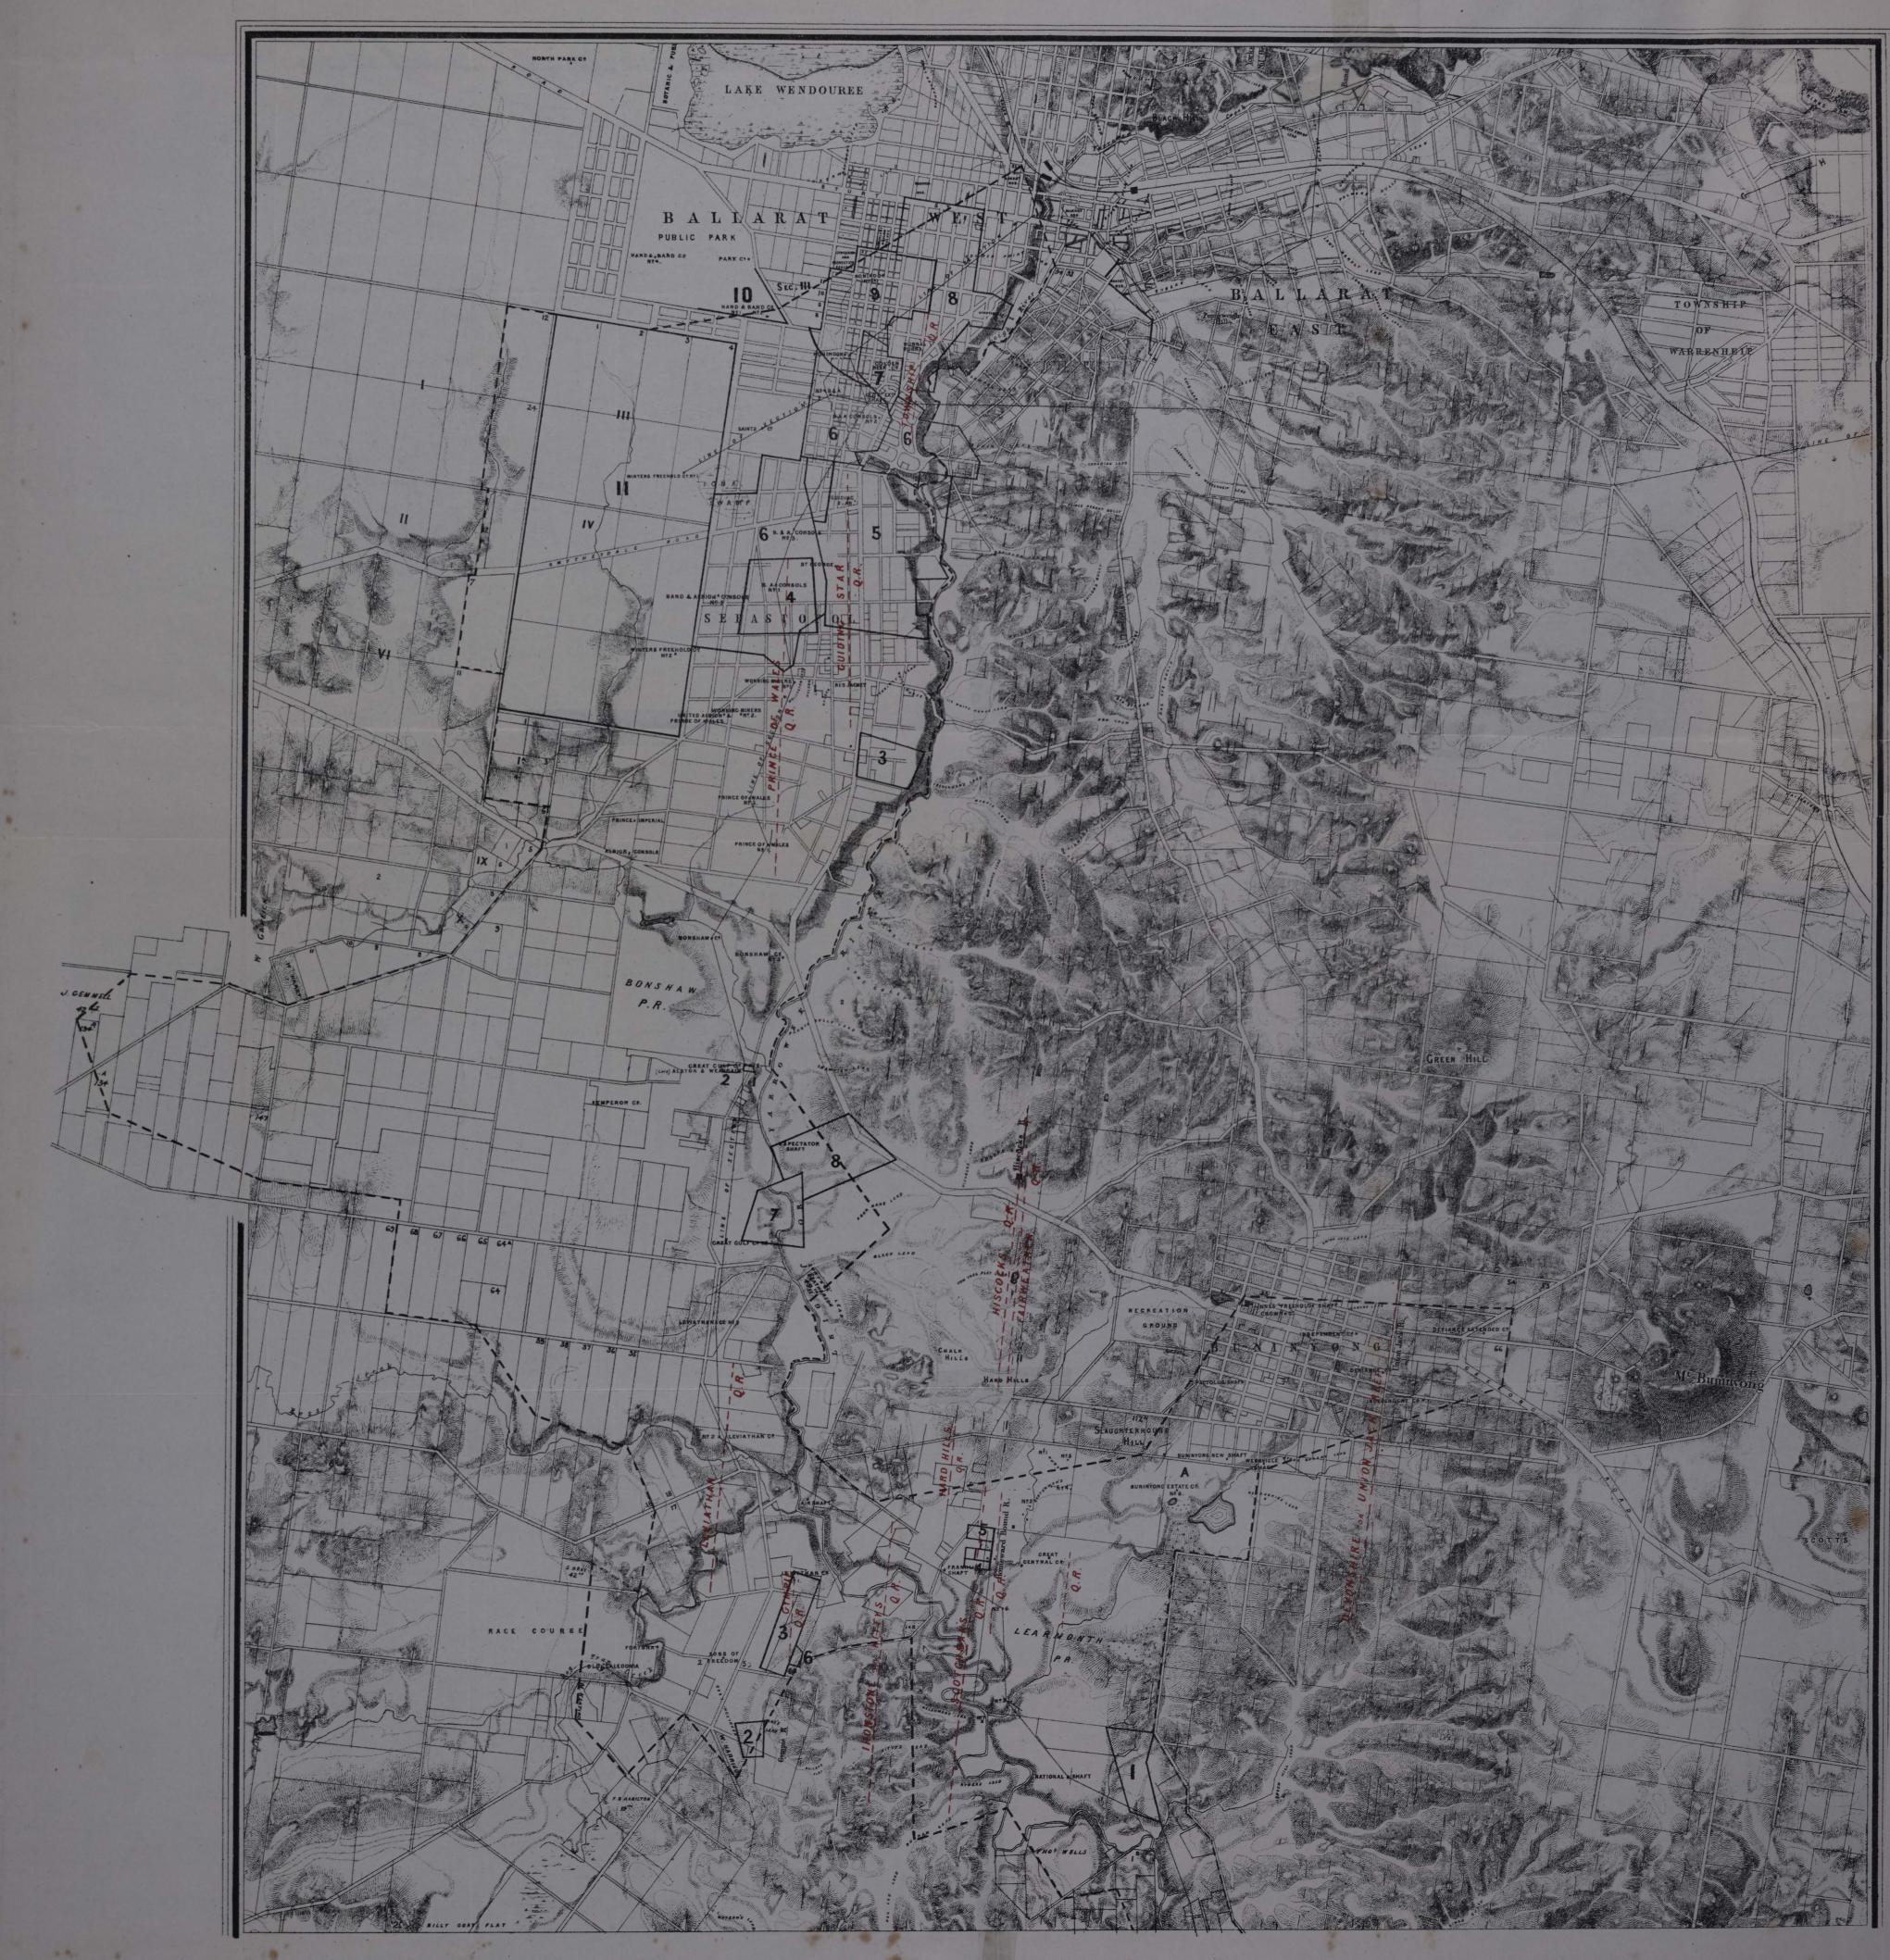

## GOLD FIELD.

Showing Mining Areas to be Drained by a proposed Adit along the

Valley of the Yarrowee River.

SCALE . TWO INCHES TO ONE MILE

## REFERENCE.

Boundaries of Mining Areas to be Drained by proposed Adit, shown thus-

|                              | (Sold                                                                                      |           |   |       | Acres. |
|------------------------------|--------------------------------------------------------------------------------------------|-----------|---|-------|--------|
| Alienated                    | Held under 42nd section of Amending Land Act 1865, and under 19th, 42nd, and 49th sections |           |   |       | 8,808  |
|                              | of Land Act 1869                                                                           |           |   |       | 3,450  |
| Land held under Mining Lease |                                                                                            |           |   | 179   |        |
| Land held as Mining Claims   |                                                                                            |           |   | 2,921 |        |
| Land Unalienated             |                                                                                            |           |   |       | 6,977  |
|                              |                                                                                            |           |   |       |        |
|                              |                                                                                            | Total Are | a |       | 22,335 |

ESTIMATE OF THE VALUE OF GOLD TAKEN FROM MINES WITHIN THE BLACK DOTTED LINES ON PLAN.

Compiled from Statistics obtained by Messrs. Wall and Harvey.

- 1. From Mines in the City of Ballarat ... ... 8,102,00
- From Mines in the Borough of Sebastopol, including the Winter's Freehold 5,950,000
   Other Mines south to northern boundary of Leviathan Company ... 2,637,000
- 4. From Leviathan Company south to the Perseverance Company, including 2,390,000 Buninyong

Total ... £19,079,000

Steam Litho, Govt Printing Office Melbourne.